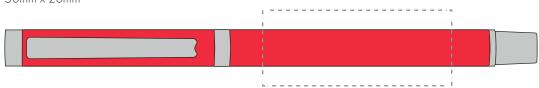

## **PANTONE REFERENCE(S)**

ARTWORK SCALE 100% Rotary Engrave Area: 50mm x 20mm

Product Image for visualisation - colours may vary

## The dashed line is to demonstrate print area and will not appear on your printed item